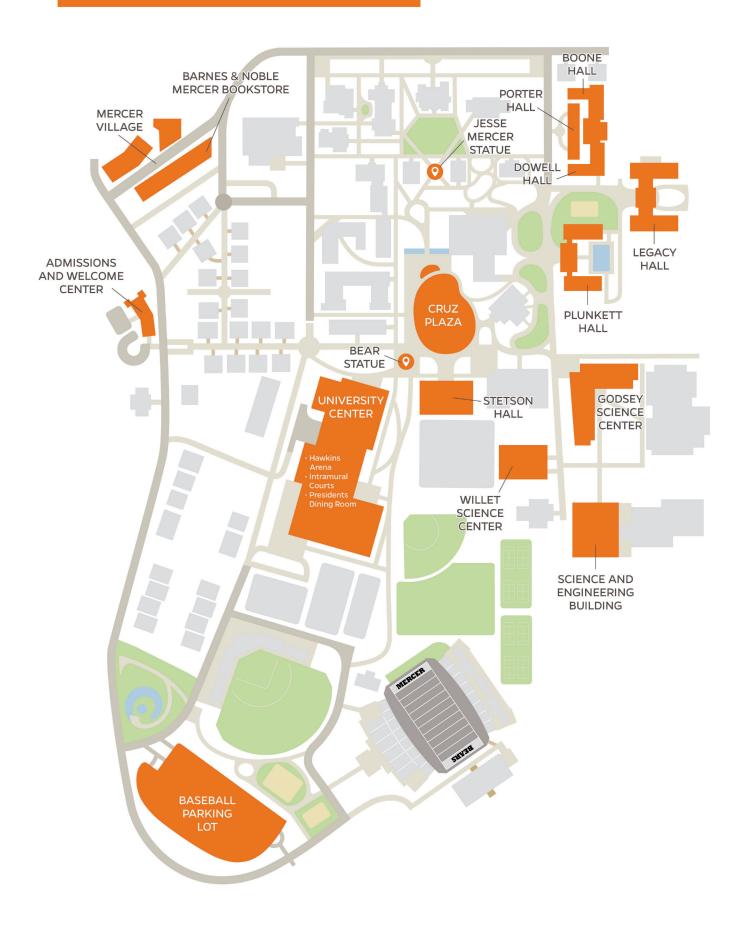

|
|                       | <b>The Lofts at Mercer Landing Tours</b> Explore one of our housing opportunities for upperclassmen. Golf cart shuttles will leave beginning at 2:00 p.m., with the last shuttle departing at 3:15 p.m. |
|                       | <b>Engineering and Kinesiology Lab Tours</b> Tour our School of Engineering's Fabrication Lab and some of our Kinesiology lab spaces  Willet Science Center, Third Floor                                |
|                       |                                                                                                                                                                                                         |

## AFTERNOON FESTIVITIES

VIEW SCHEDULE, LUNCH MENU, AND EVENT DETAILS!





## MAKE IT MERCER! CAMPUS MAP