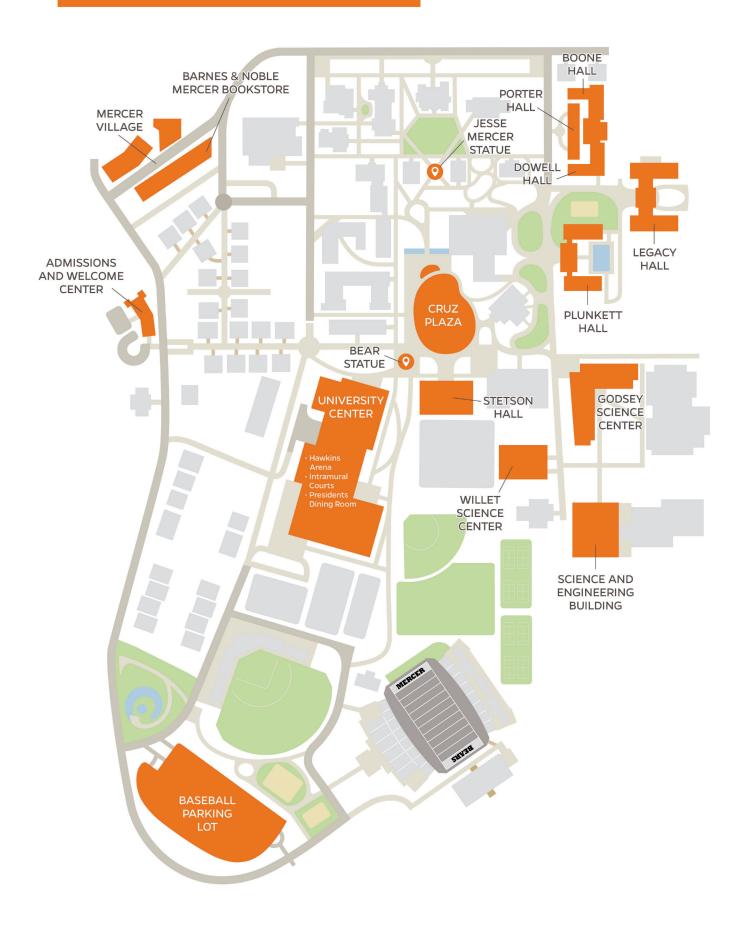

Connect with your admissions counselor, pick up your MercerBound yard sign, and receive your very own Mercer University Bear Pin! |
|           | Magic Mirror Photo Booth                                                                                                          |
|           | Matriculation Station Cruz Plaza Submit your enrollment deposit to secure your spot in our Class of 2029.                         |
|           | Frios Gourmet Pops                                                                                                                |
|           | Mercer Bookstore Pop Up Shop                                                                                                      |

VIEW SCHEDULE, LUNCH MENU, AND EVENT DETAILS!





## MAKE IT MERCER! CAMPUS MAP