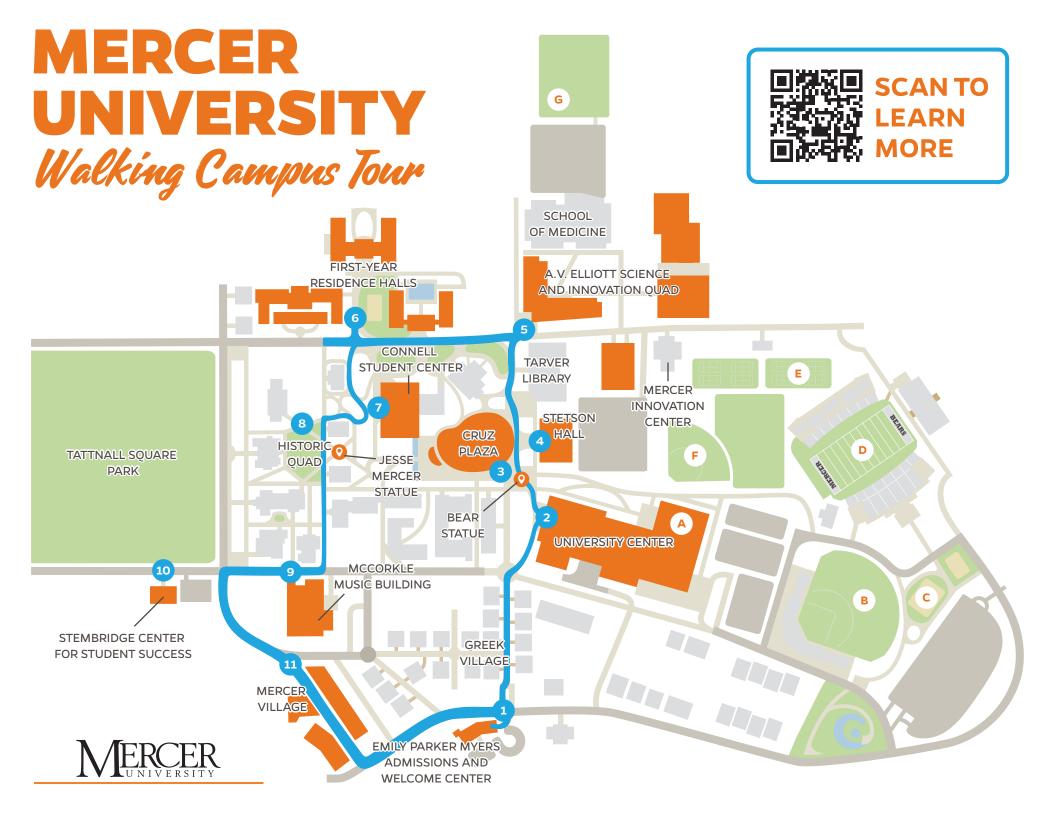

## Walking Campus Tour

Emily Parker Myers
Admissions and Welcome Center

Your tour begins with Mercer's Office of Undergraduate Admissions—your best resource throughout your college application and enrollment process.

University Center

- Fitness Center
- Hawkins Arena
- · Heritage Hall
- Indoor Pool
- · Mail and Document Services
- · Chick-fil-A
- Farmers Market
- Panda Express
- Toby's Corner

11

## oby's Corrier

**Cruz Plaza** 

Campus Life events occur on Cruz Plaza.

**©** Bear Statue

Stetson Hall

5

- College of Education
- · College of Professional Advancement
- School of Business

**Science and Innovation Quad** 

- School of Engineering
- Godsey Science Center
- Mercer Innovation Center
- School of Medicine
- · Willet Science Center
  - College of Health Professions

First-Year Residence Halls

- Suite-style:
  - Plunkett
  - Porter
- Traditional-style:
  - Boone
  - · Dowell
  - · Legacy

Connell Student Center

Offices of:

- Access and Accommodations
- · Campus Life and Student Involvement
- · Housing and Residence Life
- Student Government Association
- Fresh Food Company
- The Drop
   Kiosk and mobile order Ghost Kitchen
- Tot's Corner

Offices of:

Registrar

Student Loans

· Student Success

Bursar

· Barnes & Noble Campus Bookstore

**Stembridge Center for Student Success** 

- · Center for Collaborative Journalism
- · Georgia Public Broadcasting

· Student Financial Planning

- The Telegraph
- WMUB Television Station
- Francar's Buffalo Wings
- · Margarita's Mexican Grill
- Mercer Village Pizza
- · Z Beans Coffee

## Historic Quad

- College of Liberal Arts and Sciences
- · Godsey Administration Building
- Langdale Hall
  - Academic and Advising Services
- · Ryals Hall
  - · Academic Resource Center
- · Wiggs Hall
  - Center for Career and Professional Development
  - Center for Engaged Learning
  - Office of Global Engagement
  - Office of Scholarships and Fellowships
- · Willingham Hall

- A Hawkins Arena Basketball/ Volleyball
- B OrthoGeorgia Park/Claude Smith Field - Baseball
- Bear Beach Beach Volleyball
- Five Star Stadium/Drake Field House – Football/Lacrosse
- **E** LeRoy Peddy Tennis Center
- **Sikes Field** Softball
- **G** Betts Stadium Soccer

- School of Music
- Fickling Hall